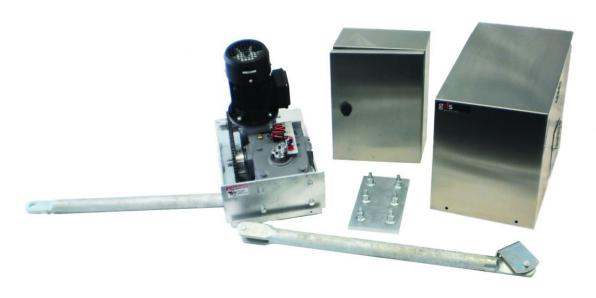

## TECHNICAL DETAILS

230Vac 10A single phase powered Industrial/Commercial Swing Gate Drive with 316 stainless-steel cover, separate CB-6 control unit mounted in a IP65, 316 stainless-steel enclosure 400x400x200. Two industrial grade cast iron gear boxes with a unique torque control and easy disconnect facility should there be a need.

- For intensive use
- Duty cycle 100%
- Input power 230V ac
- Built-in easy set limit switches.
- Hot-dipped galvanised chassis
- Heavy duty tubular arms.
- Available as Dual Industrial/Commercial Swing Gate Drives