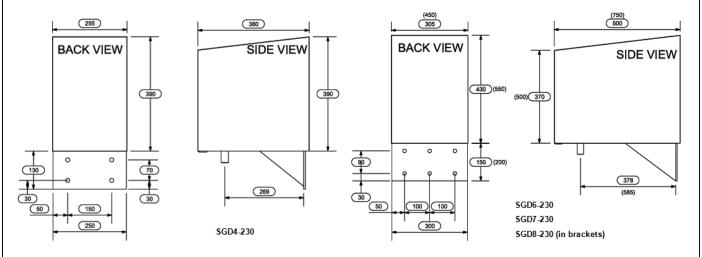

| MODEL                             | SGD4-230     | SGD6-230     | SGD7-230     | SGD8-230      |
|-----------------------------------|--------------|--------------|--------------|---------------|
| Motor Power                       | 180W         | 370W         | 370W         | 750W          |
| Max. Gate Weight                  | up to 400kg  | up to 500kg  | up to 600kg  | up to 800kg   |
| Max. Gate Length                  | 4m approx.   | 6m approx.   | 7m approx.   | 8m approx.    |
| Max. Gate Height                  | 2m approx.   | 2m approx.   | 2.4m approx. | 3m approx.    |
| Opening Speed                     | 7-10 sec/90° | 8-10 sec/90° | 8-10 sec/90° | 12-15 sec/90° |
| Gate Drive Weight (including arm) | 55kg approx. | 82kg approx. | 91kg approx. | 185kg approx. |